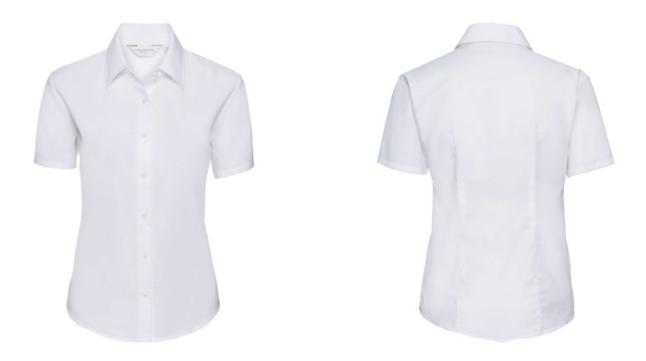

# RUSSELL EASY CARE OXFORD WOMEN'S SHORT SLEEVE SHIRT

## Specification

RUSSELL Women's EASY CARE OXFORD Short Sleeve Shirt. Ideal choice for corporate wear because everyone looks good. Classic collar with or without buttons, two buttons on cuff.70% Cotton / 30% Oxford polyester, 130/135 g / m2.Laundry at 40 degrees.EASY CARE - dries quickly, easy to iron white XL