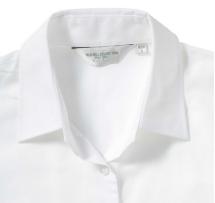

## Specification

RUSSELL Women's EASY CARE OXFORD Short Sleeve Shirt. Ideal choice for corporate wear because everyone looks good. Classic collar with or without buttons, two buttons on cuff.70% Cotton / 30% Oxford polyester, 130/135 g / m2.Laundry at 40 degrees.EASY CARE - dries quickly, easy to iron white XL